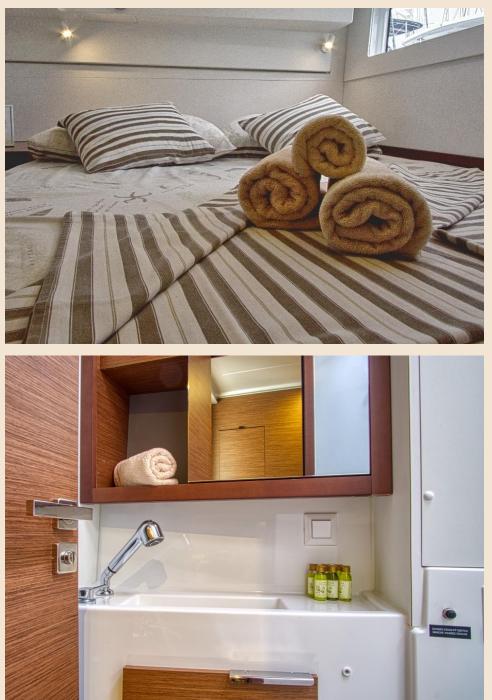

Big windows allow plenty of sunlight in the 4 double cabins. The comfortable beds gets everyone ready for new adventures.

En-suite bathrooms have a separate shower which ensures maximum comfort under sails.