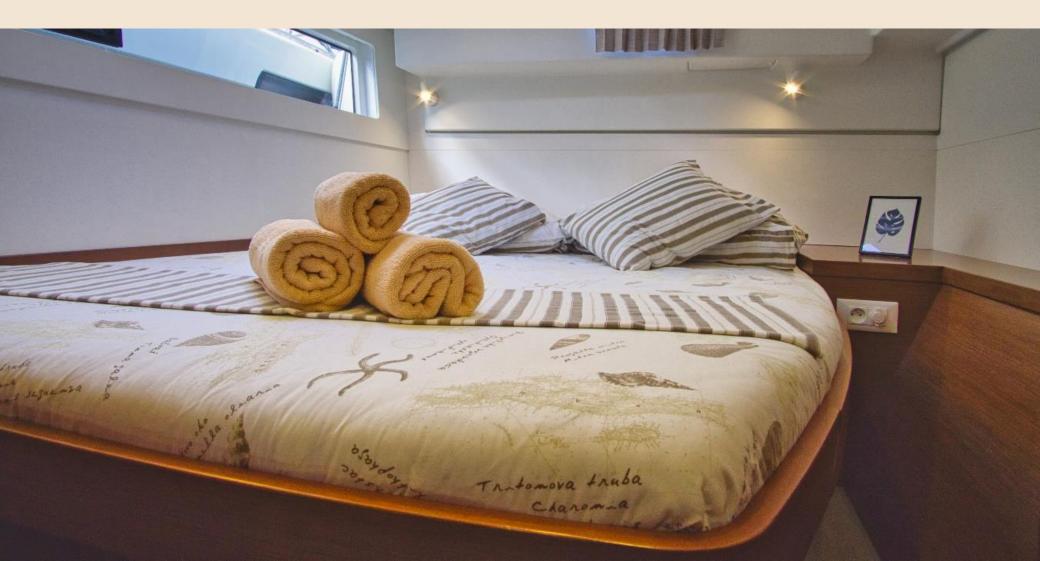

Big windows allow plenty of sunlight in the 4 double cabins. The comfortable beds gets everyone ready for new adventures.

En-suite bathrooms have a separate shower which ensures maximum comfort under sails.