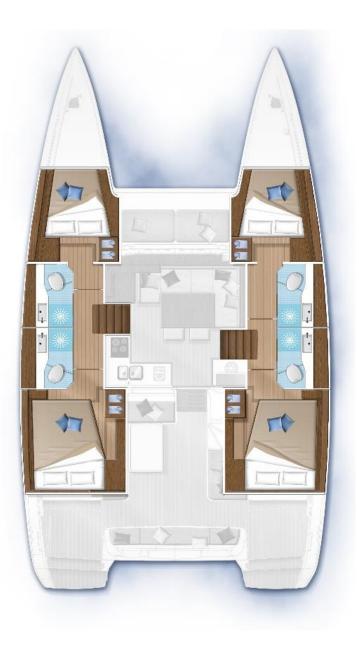

## LIQUID SPIRIT SPECIFICATIONS

| Produced                | 2020          |
|-------------------------|---------------|
| Length (m/ft.)          | 11.74 / 38'6" |
| Draft (m/ft.)           | 1.35 / 4'5"   |
| Engine (HP)             | 2x45          |
| Cabins                  | 4+2           |
| Berths                  | 8+2(+1+1)     |
| Bathrooms               | 4             |
| Fuel tank (L/US gal.)   | 400 / 106     |
| Water tank (L/ US gal.) | 300/76        |

Big windows allow plenty of sunlight in the 4 double cabins. The comfortable beds gets everyone ready for new adventures.

En-suite bathrooms have a separate shower which ensures maximum comfort under sails.