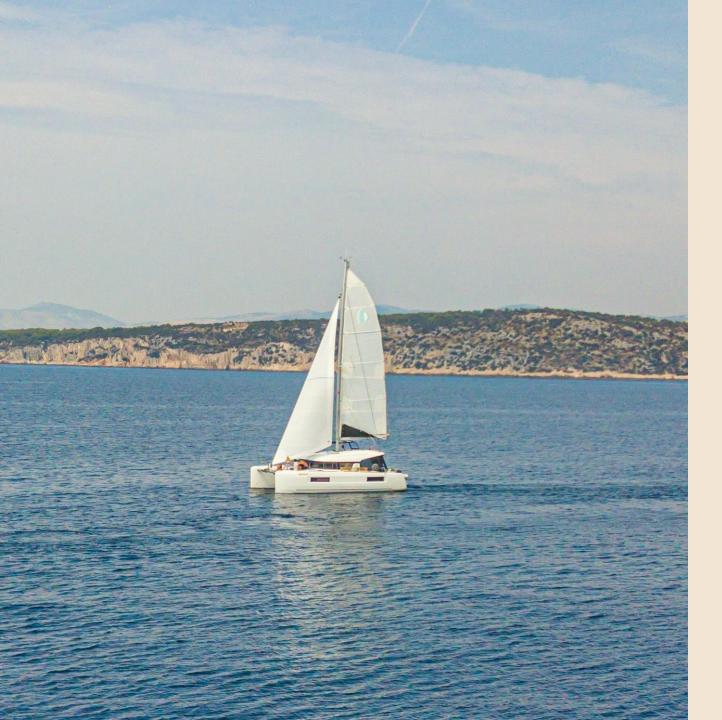

## LAGOON 40 LIQUID SPIRIT

40

## EQUIPMENT

- Air-conditioning in the salon,
- Solar panels,
- 4 electrical toilets,
- Bimini top on helm station,
- TV
- Portable ice maker.

The clean, striking design, excellent selection of luxurious materials and outstanding performances are just some of the main characteristics of the Lagoon 40.