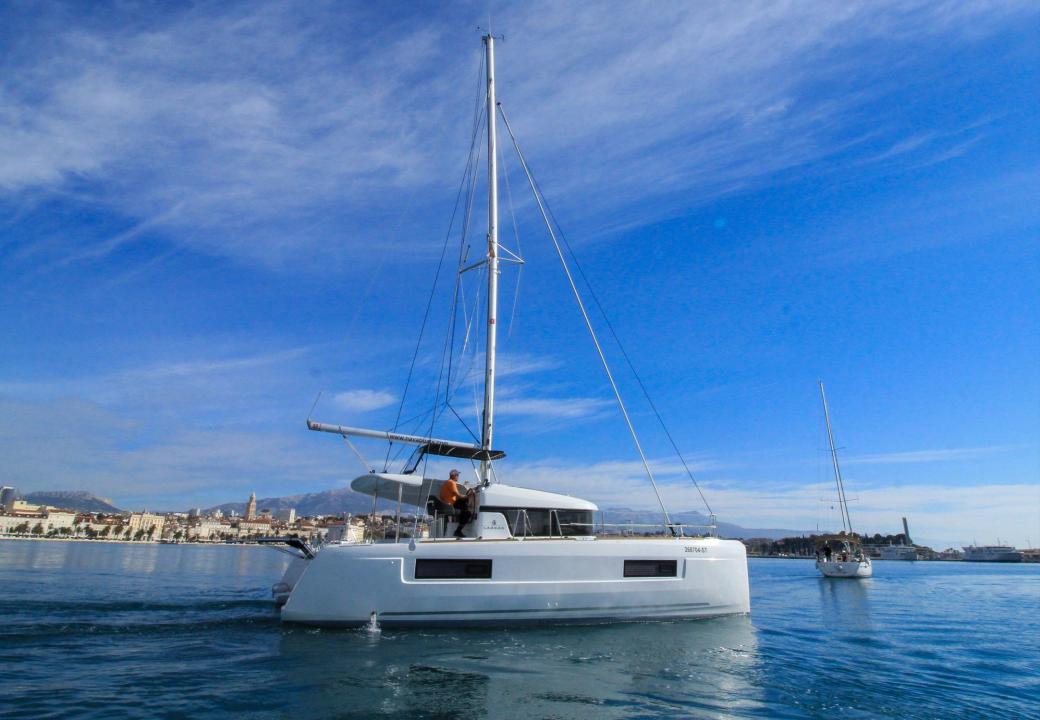

## LAGOON 40 LIQUID SPIRIT

40

## EQUIPMENT

- Air-conditioning in the salon,
- Solar panels,
- 4 electrical toilets,
- Bimini top on helm station,
- TV
- Portable ice maker.

The clean, striking design, excellent selection of luxurious materials and outstanding performances are just some of the main characteristics of the Lagoon 40.