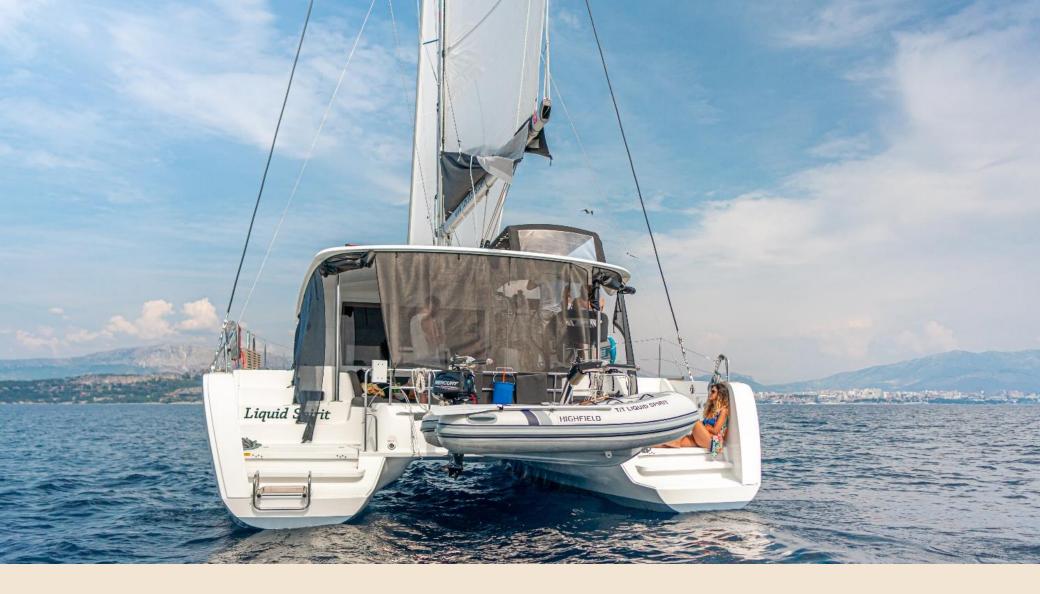

## LAGOON 40 LIQUID SPIRIT

40

## LIQUID SPIRIT SPECIFICATIONS

| Produced                | 2020          |
|-------------------------|---------------|
| Length (m/ft.)          | 11.74 / 38'6" |
| Draft (m/ft.)           | 1.35 / 4'5"   |
| Engine (HP)             | 2x45          |
| Cabins                  | 4+2           |
| Berths                  | 8+2(+1+1)     |
| Bathrooms               | 4             |
| Fuel tank (L/US gal.)   | 400 / 106     |
| Water tank (L/ US gal.) | 300/76        |

## EQUIPMENT

- Air-conditioning in the salon,
- Solar panels,
- 4 electrical toilets,
- Bimini top on helm station,
- TV
- Portable ice maker.

The clean, striking design, excellent selection of luxurious materials and outstanding performances are just some of the main characteristics of the Lagoon 40.