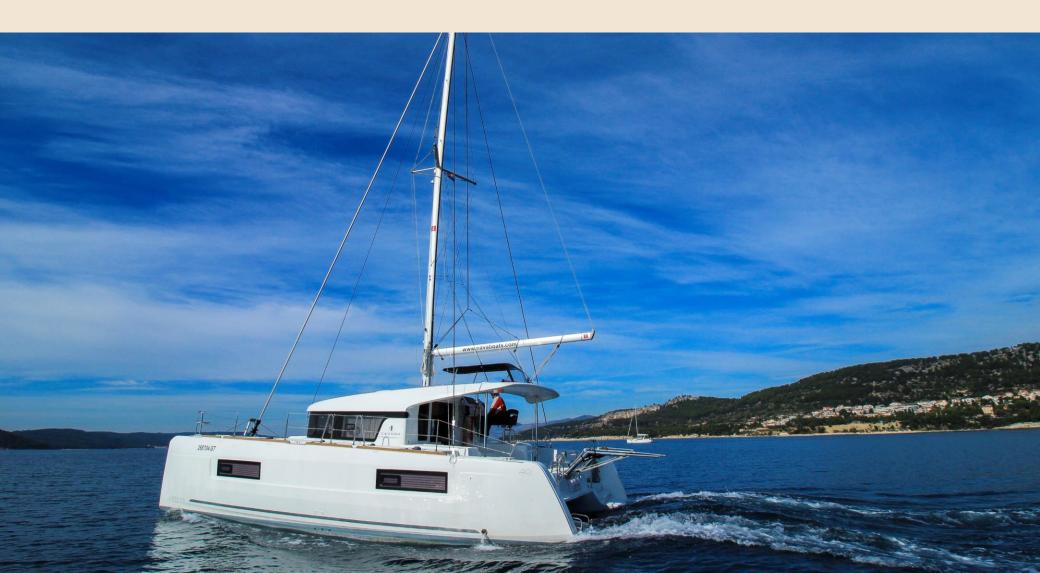

## LAGOON 40 LIQUID SPIRIT

40

## EQUIPMENT

- Air-conditioning in the salon,
- Solar panels,
- 4 electrical toilets,
- Bimini top on helm station,
- TV
- Portable ice maker.

The clean, striking design, excellent selection of luxurious materials and outstanding performances are just some of the main characteristics of the Lagoon 40.